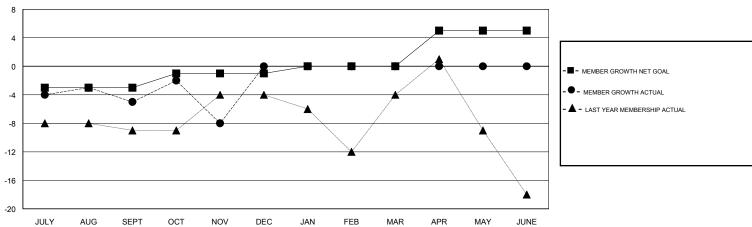

#### GOALS AND ACTUAL MEMBERS CUMULATIVE

| DROPPED CLUBS: 0                     |    | 16 CLUBS OF 37 ADDED 1 OR MORE<br>NEW MEMBERS | GENDER DISTRIBUTION           MALE         817 (72.30%)           FEMALE         313 (27.70%) |  |
|--------------------------------------|----|-----------------------------------------------|-----------------------------------------------------------------------------------------------|--|
| DROPPED MEMBERS                      |    |                                               | Women Percentage Fiscal Year Goal: 30%                                                        |  |
| DECEASED 5 CLUB CANCELLED 0 OTHER 33 |    | CLICK HERE FOR CUMULATIVE                     | TOTAL FAMILY UNIT MEMBERS                                                                     |  |
|                                      |    | MEMBERSHIP DATA                               | FAMILY MEMBERS PAYING HALF DUES                                                               |  |
|                                      |    |                                               |                                                                                               |  |
| TOTAL                                | 38 |                                               |                                                                                               |  |

## LOCATION NEW ZEALAND

**GMT CA** 

| Clubs  RESULTS FOR 2018-2019 |   |   |   | Members  RESULTS FOR 2018-2019 |    |    |    |
|------------------------------|---|---|---|--------------------------------|----|----|----|
|                              |   |   |   |                                |    |    |    |
| JULY/AUG/SEPT                | 0 | 0 | 0 | JULY/AUG/SEPT                  | -3 | 14 | 19 |
| OCT/NOV/DEC                  | 0 | 0 | 0 | OCT/NOV/DEC                    | 2  | 16 | 19 |
| JAN/FEB/MAR                  | 0 | 0 | 0 | JAN/FEB/MAR                    | 1  | 0  | 0  |
| APR/MAY/JUNE                 | 0 | 0 | 0 | APR/MAY/JUNE                   | 5  | 0  | 0  |